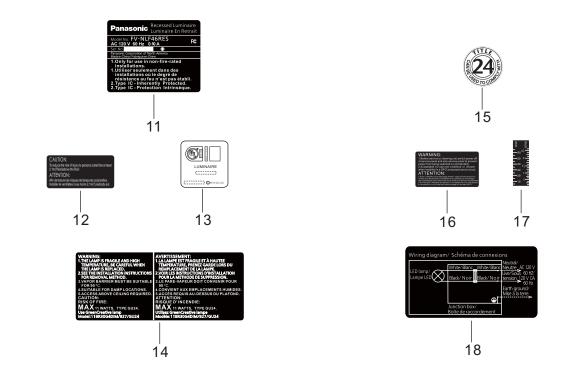

#### Main Labels

FV-NLF46RES —

#### **Main Labels**

| 11 | FFV4020860S | Name Plate     | 1 |  |
|----|-------------|----------------|---|--|
| 12 | FFV6730041S | Warning Label  | 1 |  |
| 13 | FFV2260005S | UL Mark        | 1 |  |
| 14 | FFV6730100S | Warning Label  | 1 |  |
| 15 | FFV4730001S | T24 Mark Label | 1 |  |
| 16 | FFV0810002S | Caution Label  | 1 |  |
| 17 | FFV5720015S | Scale Tape     | 1 |  |
| 18 | FFV6730101S | Wiring Label   | 1 |  |