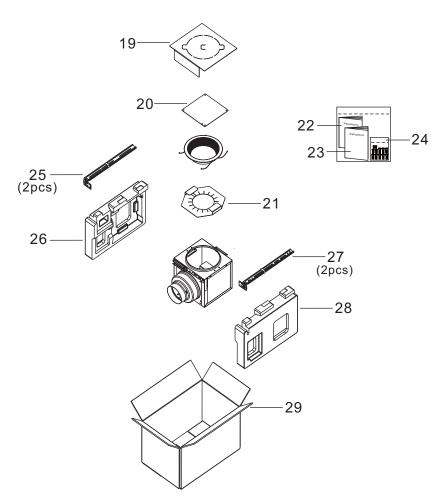

### **Packing Section**

FV-NLF46RES -----

FV-NLF46RES

#### **Packing Section**

| 19 | FFV5840031S | Trim Plate Assembly    | 1 |                |
|----|-------------|------------------------|---|----------------|
| 20 | FFV0000162S | Adapter Panel          | 1 |                |
| 21 | FFV5840032S | Trim Pad 1             | 1 |                |
| 22 | FFV2540199S | Operation Instructions | 1 | English        |
| 23 | FFV2540200S | Operation Instructions | 1 | Spanish&French |
| 24 | FFV0010236S | Accessory A            | 1 |                |
| 25 | FFV0420028S | Bracket Assembly 1     | 2 |                |
| 26 | FFV4710405S | Left Pad               | 1 |                |
| 27 | FFV0420029S | Bracket Assembly 2     | 2 |                |
| 28 | FFV4710406S | Right Pad              | 1 |                |
| 29 | FFV9001226S | Packing Case Assy      | 1 |                |