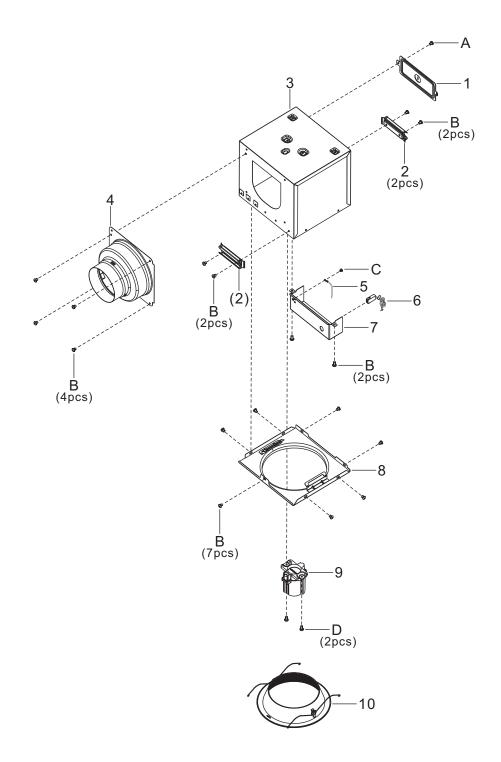

#### Main Body Section

## **1. Parts Identification**

#### **Main Body Section**

| No. | Part No.    | Part Name            | Q'ty | Remark                     |
|-----|-------------|----------------------|------|----------------------------|
| 1   | FFV6710026S | Wiring Cover Unit    | 1    |                            |
| 2   | FFV0420027S | Bracket Cover        | 2    |                            |
| 3   | FFV1600150S | Frame Assy           | 1    |                            |
| 4   | FFV0000125S | Adapter Assembly     | 1    |                            |
| 5   | FFV3402103S | Earth Lead Wire      | 1    | $\triangle$                |
| 6   | FFV0900056S | Connector Assembly L | 1    | $\triangle$                |
| 7   | FFV2800015S | Junction Box         | 1    |                            |
| 8   | FFV1600151S | Frame Cover Assy     | 1    |                            |
| 9   | FFV3410044S | Light Unit Assembly  | 1    | $\triangle$                |
| 10  | FFV5840030S | Trim Assembly        | 1    |                            |
| Α   | FFV7000108S | Truss Tap Screw      | 1    |                            |
| В   |             | Truss Tap Screw      | 17   |                            |
| С   | FFV7000211S | Earth Screw Assy     | 1    | For Fixing Earth Lead Wire |
| D   | FFV7000202S | Bind Tap Screw       | 2    |                            |