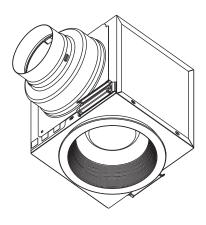

# Service Manual Ventilating Fan

(North America Market)

#### **FV-NLF46RES**



#### **SPECIFICATIONS**

| Model No.   | Air<br>direction | Voltage<br>(V) | Frequency<br>(Hz) | Duct diameter<br>(inches) | Power consumption<br>(W) | Weight<br>Ib. (kg) |  |
|-------------|------------------|----------------|-------------------|---------------------------|--------------------------|--------------------|--|
|             |                  |                |                   | (incres)                  | Lamp                     |                    |  |
|             | Exhaust          | 120            | 60                | 4                         | 11.0                     | E 2/2 1)           |  |
| FV-NLF46RES | EXHAUSE 120      | 60             | 6                 | 11.0                      | 5.3(2.4)                 |                    |  |

## 

This service