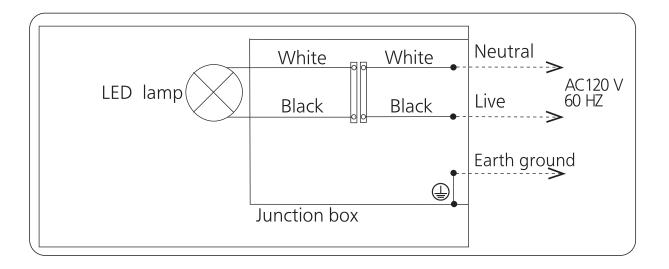

are marked by  $\triangle$  in the Schematic Diagrams, Exploded Views and Replacement Parts List. It is essential that these critical parts should be replaced with manufacturer's specified parts to prevent shock, fire or other hazards. Do not modify the original design without permission of manufacture. We suggest to handle such parts after the static electricity prevention. It is forbidden to touch the PCB parts by bare hands during the repairing process.

| CONTENTS               | PAGE |
|------------------------|------|
| 1.Parts Identification | 1~2  |
| 2.Wiring Diagram       | 3    |
| 3.Parts List           | 4    |

## Panasonic

FV-NLF46RES

#### Main Body Section



## **1. Parts Identification**

#### Main Labels

FV-NLF46RES —



### **Packing Section**



FV-NLF46RES -----



FV-NLF46RES

#### **Main Body Section**

| No. | Part No.    | Part Name            | Q'ty | Remark                     |
|-----|-------------|----------------------|------|----------------------------|
| 1   | FFV6710026S | Wiring Cover Unit    | 1    |                            |
| 2   | FFV0420027S | Bracket Cover        | 2    |                            |
| 3   | FFV1600150S | Frame Assy           | 1    |                            |
| 4   | FFV0000125S | Adapter Assembly     | 1    |                            |
| 5   | FFV3402103S | Earth Lead Wire      | 1    | $\triangle$                |
| 6   | FFV0900056S | Connector Assembly L | 1    | $\triangle$                |
| 7   | FFV2800015S | Junction Box         | 1    |                            |
| 8   | FFV1600151S | Frame